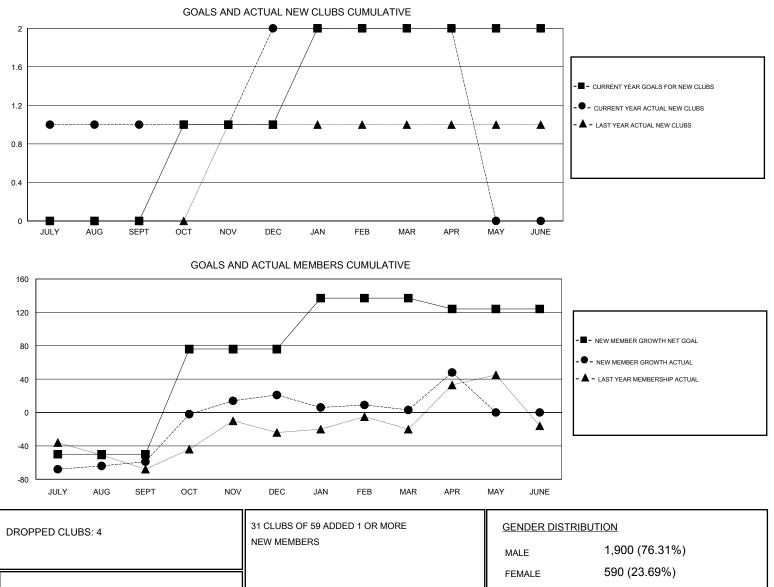

## GMT: KAMLESH JAIN

GMT CA

| Clubs                 |               |           |               | Members               |                                                                |                                                              |                                                    |
|-----------------------|---------------|-----------|---------------|-----------------------|----------------------------------------------------------------|--------------------------------------------------------------|----------------------------------------------------|
| RESULTS FOR 2016-2017 |               |           |               | RESULTS FOR 2016-2017 |                                                                |                                                              |                                                    |
| QUARTER               | NEW CLUB GOAL | NEW CLUBS | DROPPED CLUBS | QUARTER               | NEW MEMBER GROWTH<br>NET GOAL (not reinstated<br>or transfers) | NEW MEMBER<br>GROWTH ACTUAL (not<br>reinstated or transfers) | DROPPED<br>MEMBERS ACTUAL<br>(including transfers) |
| JULY/AUG/SEPT         | 0             | 1         | 2             | JULY/AUG/SEPT         | -50                                                            | 64                                                           | 123                                                |
| OCT/NOV/DEC           | 1             | 1         | 1             | OCT/NOV/DEC           | 126                                                            | 100                                                          | 20                                                 |
| JAN/FEB/MAR           | 1             | 0         | 1             | JAN/FEB/MAR           | 61                                                             | 21                                                           | 39                                                 |
| APR/MAY/JUNE          | 0             | 0         | 0             | APR/MAY/JUNE          | -13                                                            | 50                                                           | 5                                                  |